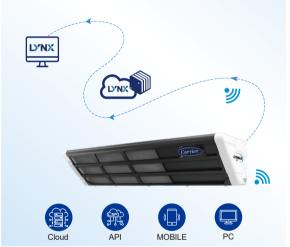

### The New Controller—Intelliting Let Intelligence Be Seen

- · 3.2" large screen
- · Chinese/English display
- · Upgraded control logic
- · Data storage & download
- · LYNX service as an option